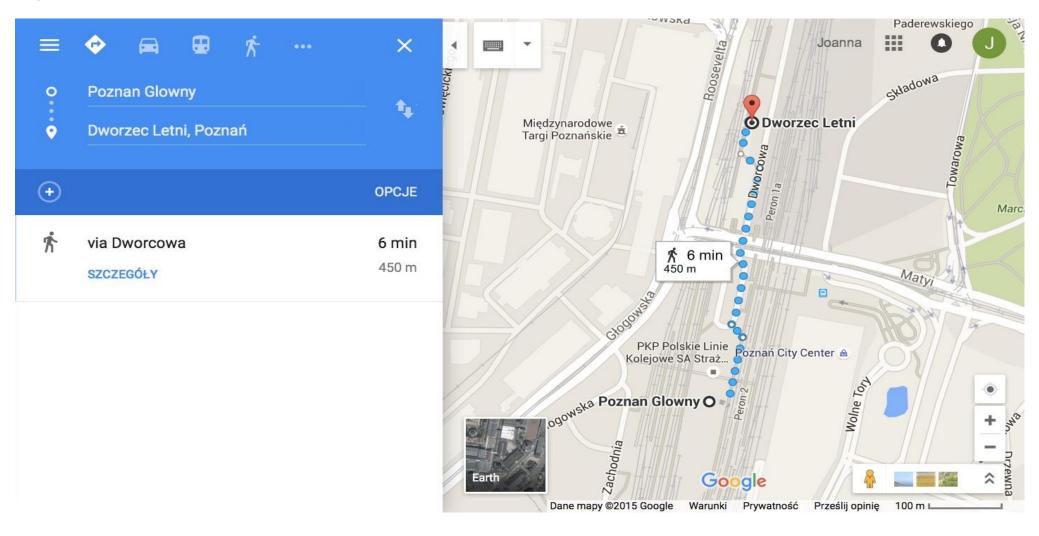

## BUS "dworzec letni "from Poznan

The meeting point for the BUS is so-called Dworzec Letni located almost outside the railway station, <u>see</u>. Look for a note "conference Bedlewo". Be careful because the railway station in Poznan has a non-intuitive structure and you can get lost quickly - follow the directions on the following maps.