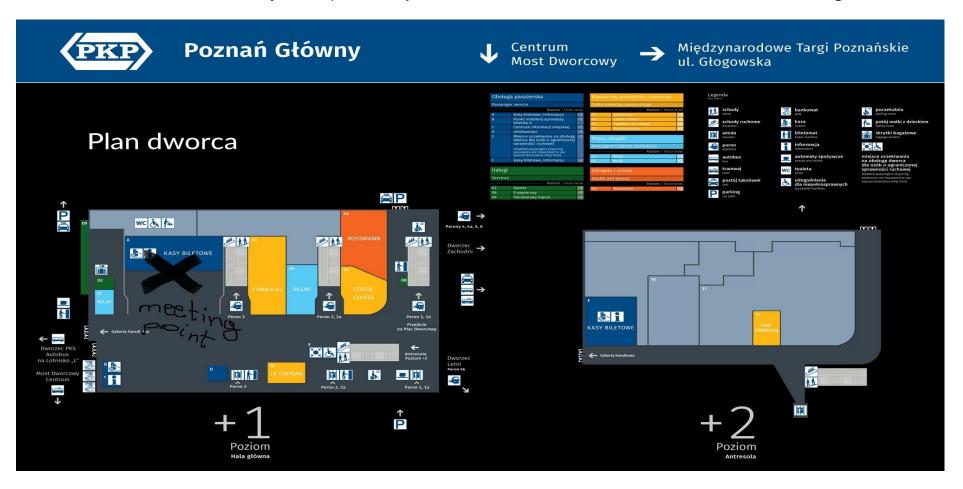

## TAXI from Poznan

The meeting points for the TAXI:

- At the train station "Poznan Główny": from platform **upstairs**, in main hall next to cash desk number 1 (new building - IMPORTANT)

http://www.pkp.pl/images/Dworce/Mapy/Poznan.pdf