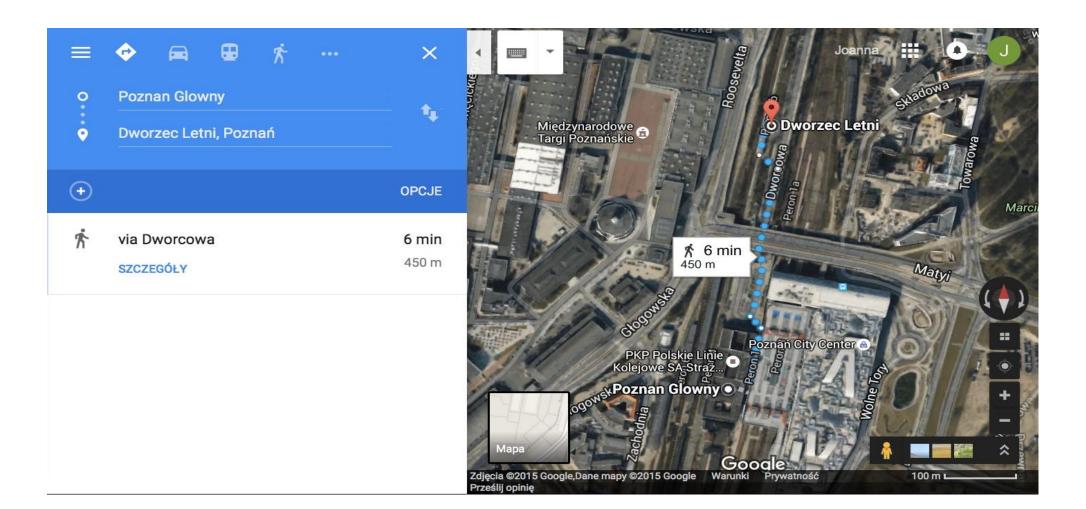

## BUS "dworzec letni "from Poznan

The meeting point for the BUS is so-called Dworzec Letni located almost outside the railway station, <u>see</u>. Look for a note "conference Bedlewo". Be careful because the railway station in Poznan has a non-intuitive structure and you can get lost quickly - follow the directions on the following maps.