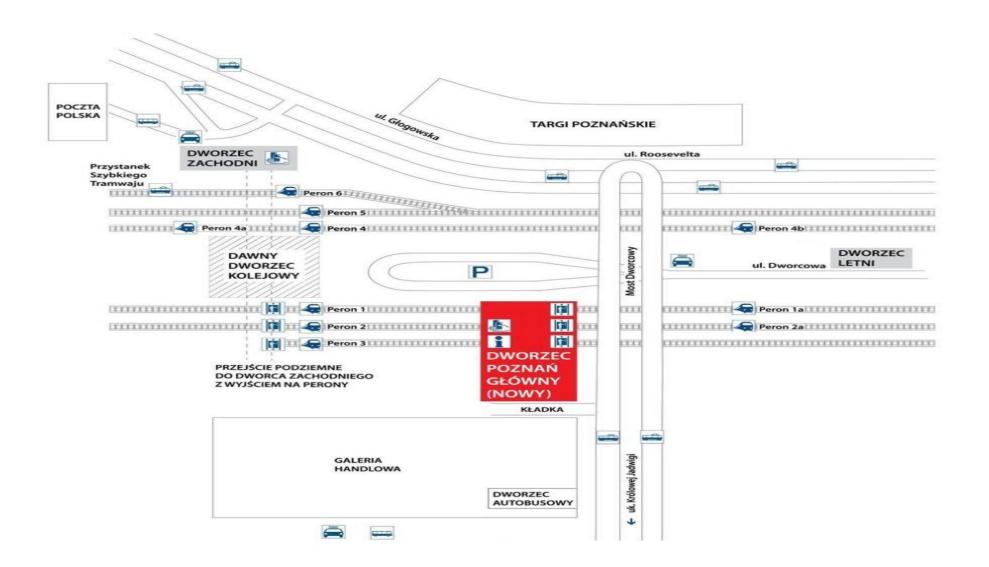

## TAXI from Poznan

The meeting points for the TAXI:

- At the train station "Poznan Główny": from platform **upstairs**, in main hall next to cash desk number 1 (new building - IMPORTANT)

http://www.pkp.pl/images/Dworce/Mapy/Poznan.pdf